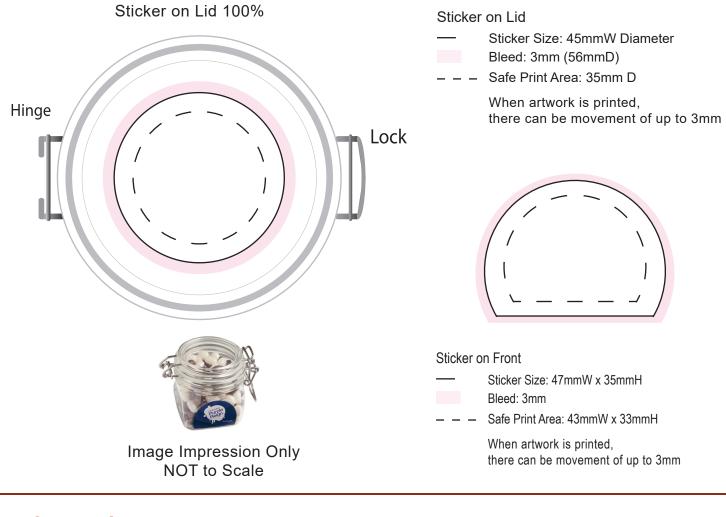

## : CC015A

| Description<br>Packaging<br>Order#<br>Company Name<br>Contact<br>Jely Bean Colour |    | 200g of Mini Jelly Beans in a Canister<br>Confectionery placed directly in Canister                         |
|-----------------------------------------------------------------------------------|----|-------------------------------------------------------------------------------------------------------------|
| Sticker Size<br>Print Colour<br>Quantity<br>Delivery Date                         | :: | 45mm diameter (Lid) or 47mmW x 35mmH (Body)<br>Customer must provide PMS Colour print guide<br>Delivered to |